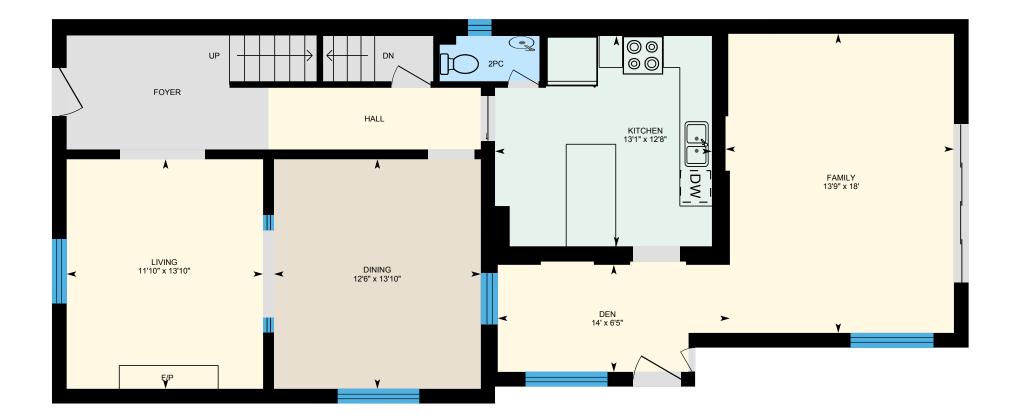

#### MAIN FLOOR

2pc: 2'9" x 6' Den: 6'5" x 14' Dining: 13'10" x 12'6" Family: 18' x 13'9" Kitchen: 12'8" x 13'1" Living: 13'10" x 11'10"

#### MAIN FLOOR

Interior Area: 1073 sq ft Perimeter Wall Length: 153 ft Perimeter Wall Thickness: 10.6 in Exterior Area: 1208 sq ft