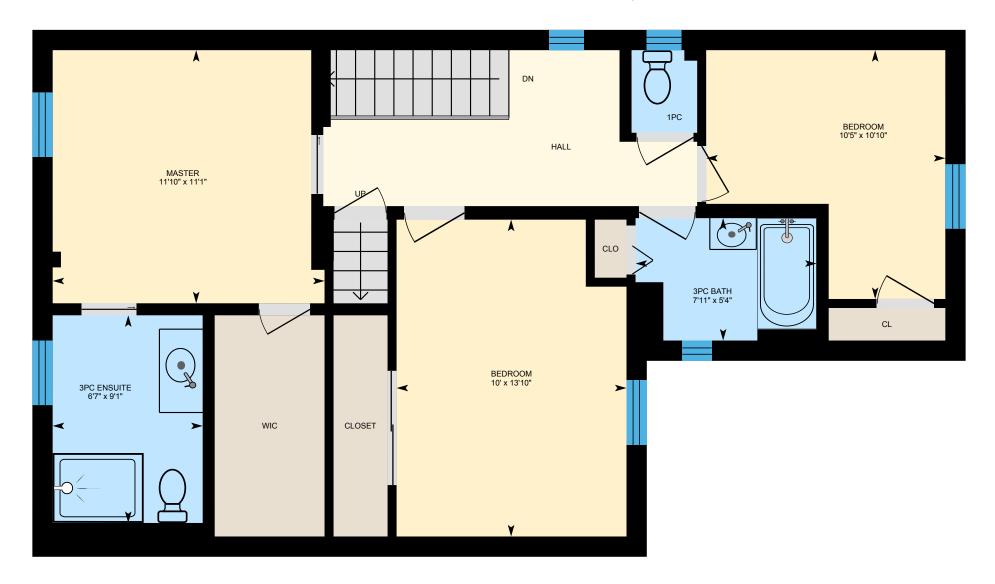

Main FloorTotal Exterior Area 1208 sq ftTotal Interior Area 1073 sq ft

PREPARED: Apr, 2020

0

8

ft

**2nd Floor** Total Exterior Area 812 sq ft Total Interior Area 702 sq ft

PREPARED: Apr, 2020

White regions are excluded from total floor area. All room dimensions and floor areas must be considered approximate and are subject to independent verification. For method of measurement please see https://youriguide.com/measure/.

#### 2ND FLOOR

1pc: 3'7" x 2'10" 3pc Bath: 5'4" x 7'11" 3pc Ensuite: 9'1" x 6'7" Bedroom: 13'10" x 10' Bedroom: 10'10" x 10'5" Master: 11'1" x 11'10"