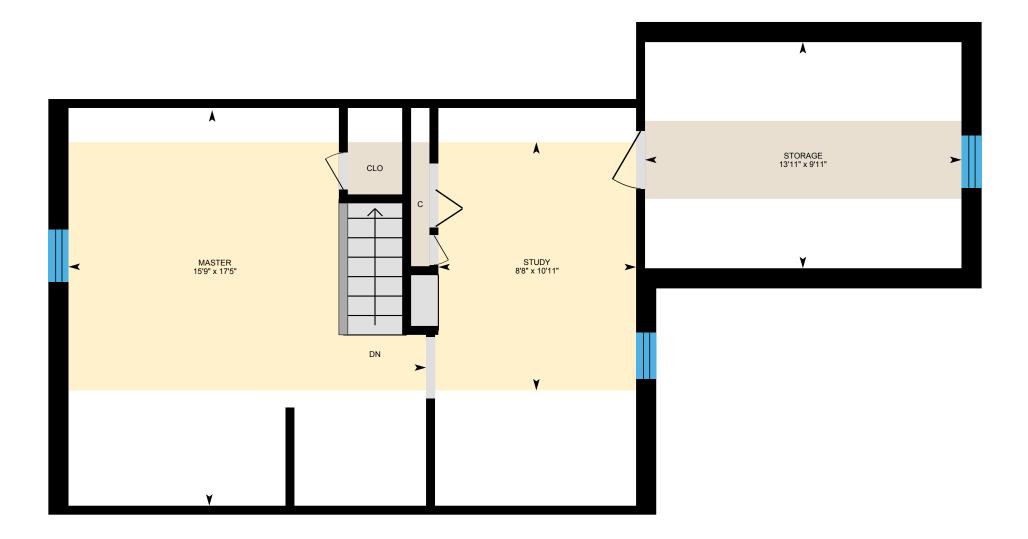

Basement Total Exterior Area 1198 sq ft Total Interior Area 1063 sq ft

PREPARED: Apr, 2020

#### BASEMENT

Storage: 6'1" x 13'8" Unfinished: 21'2" x 38'6" Unfinished: 17'7" x 13'4"