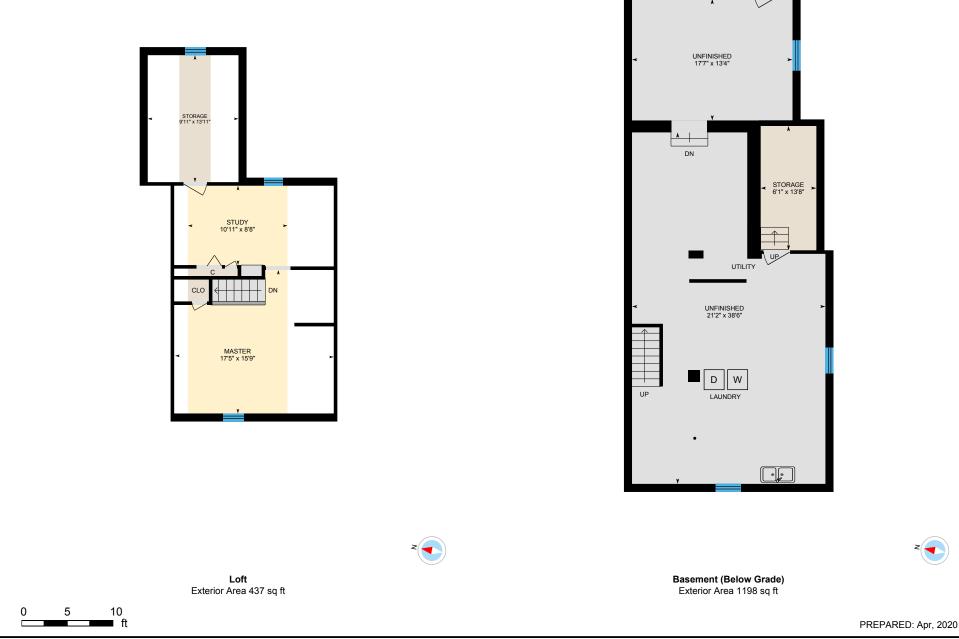

0

3

6

ft

**⊡**iGUIDE

Loft Total Exterior Area 437 sq ft Total Interior Area 329 sq ft

3 6 ft

0

#### LOFT

Master: 17'5" x 15'9" Storage: 9'11" x 13'11" Study: 10'11" x 8'8"

#### BASEMENT

Storage: 6'1" x 13'8" Unfinished: 21'2" x 38'6" Unfinished: 17'7" x 13'4"

#### LOFT

Interior Area: 329 sq ft Perimeter Wall Length: 122 ft Perimeter Wall Thickness: 10.6 in Exterior Area: 437 sq ft

BASEMENT (Below Grade) Interior Area: 1063 sq ft Perimeter Wall Length: 152 ft Perimeter Wall Thickness: 10.6 in Exterior Area: 1198 sq ft