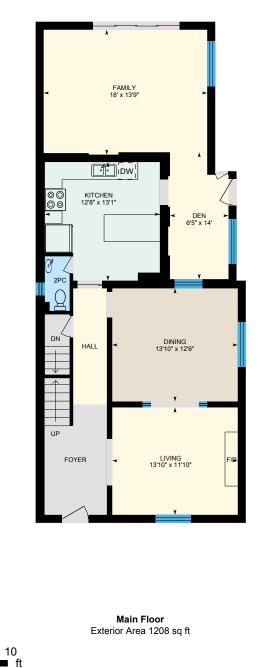

Main FloorTotal Exterior Area 1208 sq ftTotal Interior Area 1073 sq ft

PREPARED: Apr, 2020

0

8

ft

**2nd Floor** Total Exterior Area 812 sq ft Total Interior Area 702 sq ft

PREPARED: Apr, 2020

White regions are excluded from total floor area. All room dimensions and floor areas must be considered approximate and are subject to independent verification. For method of measurement please see https://youriguide.com/measure/.

#### MAIN FLOOR

2pc: 2'9" x 6' Den: 6'5" x 14' Dining: 13'10" x 12'6" Family: 18' x 13'9" Kitchen: 12'8" x 13'1" Living: 13'10" x 11'10"

#### MAIN FLOOR

Interior Area: 1073 sq ft Perimeter Wall Length: 153 ft Perimeter Wall Thickness: 10.6 in Exterior Area: 1208 sq ft