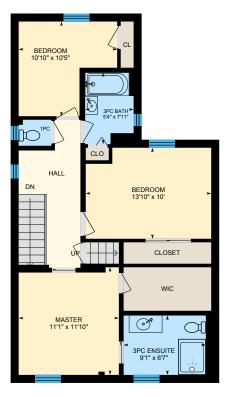

#### 2ND FLOOR

1pc: 3'7" x 2'10" 3pc Bath: 5'4" x 7'11" 3pc Ensuite: 9'1" x 6'7" Bedroom: 13'10" x 10' Bedroom: 10'10" x 10'5" Master: 11'1" x 11'10"

#### 2ND FLOOR

Interior Area: 702 sq ft Perimeter Wall Length: 124 ft Perimeter Wall Thickness: 10.6 in Exterior Area: 812 sq ft