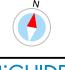

0

3

6

ft

**⊡**iGUIDE

Loft Total Exterior Area 437 sq ft Total Interior Area 329 sq ft

3 6 ft

0

#### LOFT

Master: 17'5" x 15'9" Storage: 9'11" x 13'11" Study: 10'11" x 8'8"