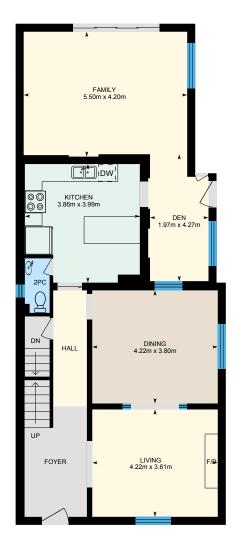

### MAIN FLOOR

2pc: 0.83m x 1.83m

Den: 1.97m x 4.27m

Dining: 4.22m x 3.80m

Family: 5.50m x 4.20m

Kitchen: 3.86m x 3.99m

Living: 4.22m x 3.61m