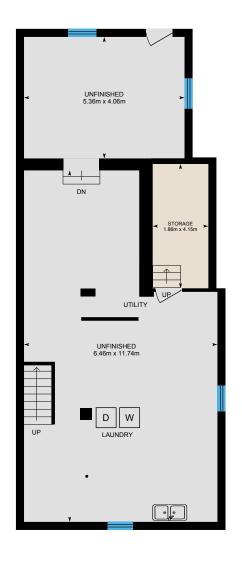

#### BASEMENT

Storage: 1.86m x 4.15m Unfinished: 6.46m x 11.74m Unfinished: 5.36m x 4.06m

### BASEMENT (Below Grade)

Interior Area: 98.8 m<sup>2</sup>

Perimeter Wall Length: 46.4 m Perimeter Wall Thickness: 27 cm

Exterior Area: 111.3 m<sup>2</sup>

**Basement** Total Exterior Area 111.3 m<sup>2</sup>
Total Interior Area 98.8 m<sup>2</sup>