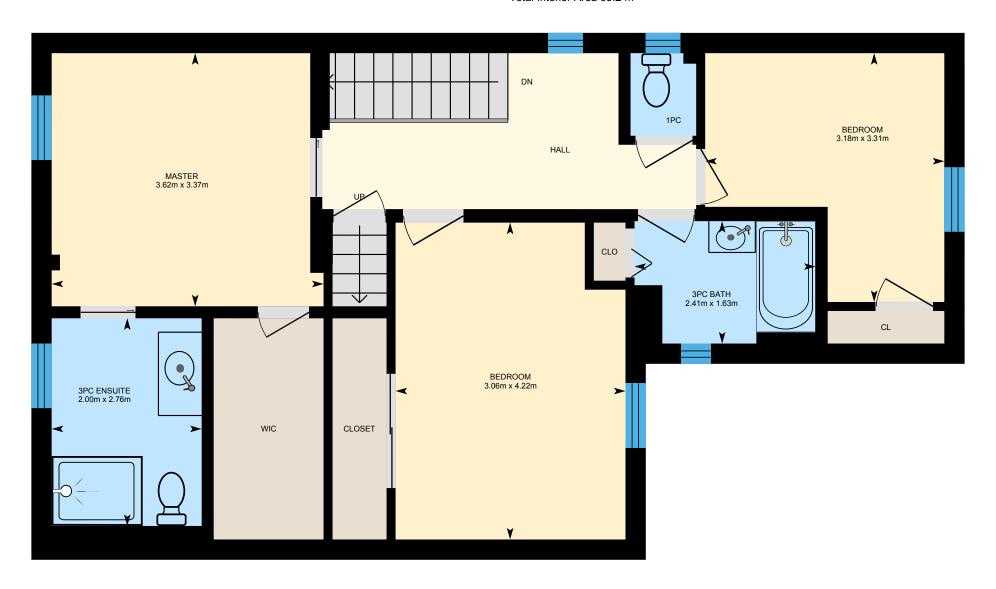

#### 2ND FLOOR

1pc: 1.10m x 0.87m 3pc Bath: 1.63m x 2.41m 3pc Ensuite: 2.76m x 2.00m Bedroom: 4.22m x 3.06m Bedroom: 3.31m x 3.18m Master: 3.37m x 3.62m

#### 2ND FLOOR

Interior Area: 65.2 m<sup>2</sup>

Perimeter Wall Length: 37.8 m Perimeter Wall Thickness: 27 cm

Exterior Area: 75.4 m<sup>2</sup>