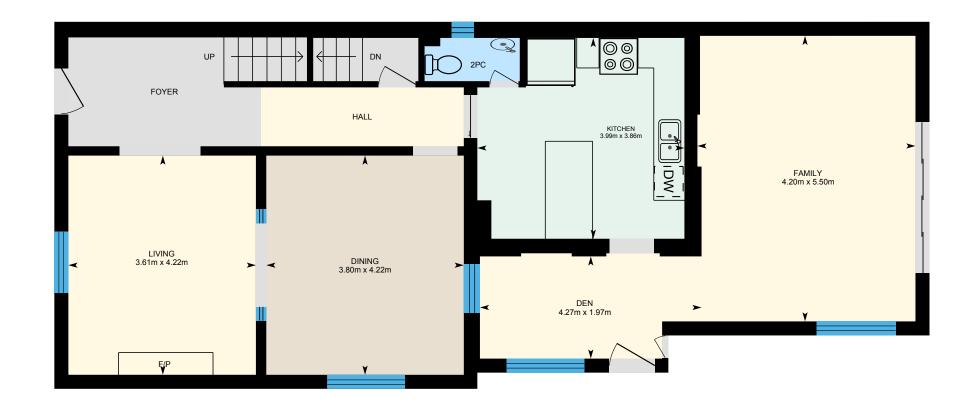

### MAIN FLOOR

2pc: 0.83m x 1.83m

Den: 1.97m x 4.27m

Dining: 4.22m x 3.80m

Family: 5.50m x 4.20m

Kitchen: 3.86m x 3.99m

Living: 4.22m x 3.61m

#### MAIN FLOOR

Interior Area: 99.6 m²

Perimeter Wall Length: 46.7 m Perimeter Wall Thickness: 27 cm

Exterior Area: 112.3 m<sup>2</sup>