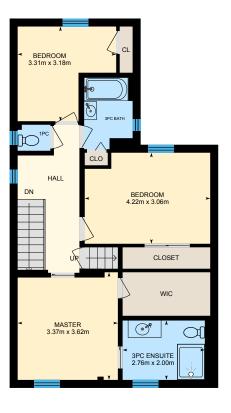

#### 2ND FLOOR

1pc: 1.10m x 0.87m 3pc Bath: 1.63m x 2.41m 3pc Ensuite: 2.76m x 2.00m Bedroom: 4.22m x 3.06m Bedroom: 3.31m x 3.18m Master: 3.37m x 3.62m