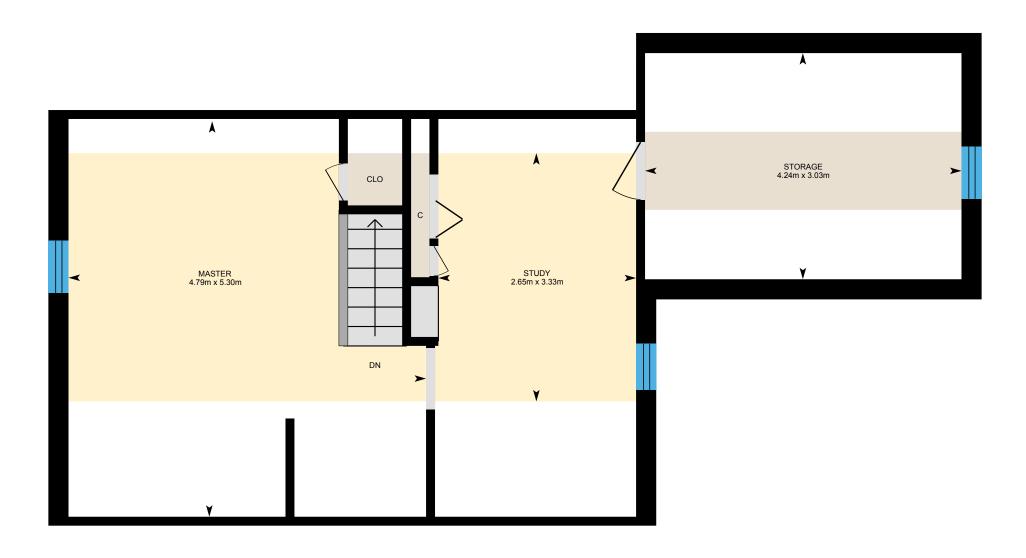

#### LOFT

Master: 5.30m x 4.79m Storage: 3.03m x 4.24m Study: 3.33m x 2.65m

#### LOFT

Interior Area: 30.5 m<sup>2</sup>

Perimeter Wall Length: 37.3 m Perimeter Wall Thickness: 27 cm

Exterior Area: 40.6 m<sup>2</sup>